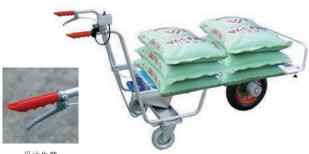

# Battery Powered Aluminum Wheelbarrow

| Three-wheel type |   |  |  |
|------------------|---|--|--|
| TC-1016-D        | 3 |  |  |

| Load capacity    | 100 kg                                                    |
|------------------|-----------------------------------------------------------|
| Width x length   | 580 × 1620 mm                                             |
| Usable size      | 530 x 1110 mm                                             |
| Platform height  | 420 mm                                                    |
| Handle height    | 860 mm                                                    |
| Empty weight     | 25 kg                                                     |
| Wheel            | 前輪:Al3.25/3.00-8(Wheel size 364mm)<br>後輪:AlJB6-2G         |
| Spec. of battery | Voltage:12V×2個使用<br>Capacity :12Ah<br>Battery chage:8~10h |
| Option           | グリップレバー式<br>ハンドブレーキ(受注生産)                                 |

TC-1016-D3

受注生産 グリップレバー式 ハンドブレーキ