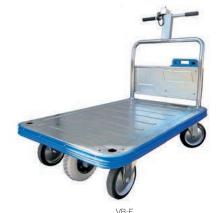

## **VB-E** Battery Powered

### **VB-E V947**

| Load capacity    | 500 kg                                  |
|------------------|-----------------------------------------|
| Width x length   | 750 x 1200 mm                           |
| Usable size      | 750 x 1125 mm                           |
| Platform height  | 300 mm                                  |
| Handle height    | 1050 mm                                 |
| Empty weight     | 85 kg                                   |
| Wheel            | ユニークタイヤ3.00-5(車輪径250mm)白ゴム              |
| Wheel diameter   | WJ-200×2/WK-200×2                       |
| Spec. of battery | 電圧:12V x 2個使用<br>容量:12Ah<br>充電時間:8~10時間 |