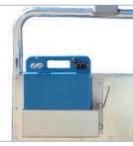

#### ●操作機能

ます。

ハンドル部分に運転操作機能を集約 させました。複雑な操作がなく、簡 単に始動できるので、誤作動させる 不安も軽減されます。

●バッテリー収納ポケット ハンドルの下にバッテリーの収納が できるポケットが取り付けられてい