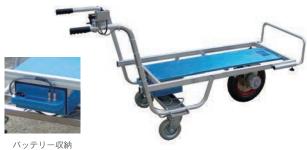

#### ●操作機能

ます。

ハンドル部分に運転操作機能を集約 させました。複雑な操作がなく、簡 単に始動できるので、誤作動させる 不安も軽減されます。

●バッテリー収納ポケット ハンドルの下にバッテリーの収納が できるポケットが取り付けられてい

# Battery Powered Aluminum Wheelbarrow

| Three-wheel type |   |  |  |
|------------------|---|--|--|
| TC-1016-D        | 3 |  |  |

| Load capacity    | 100 kg                                                    |
|------------------|-----------------------------------------------------------|
| Width x length   | 580 × 1620 mm                                             |
| Usable size      | 530 x 1110 mm                                             |
| Platform height  | 420 mm                                                    |
| Handle height    | 860 mm                                                    |
| Empty weight     | 25 kg                                                     |
| Wheel            | 前輪:Al3.25/3.00-8(Wheel size 364mm)<br>後輪:AlJB6-2G         |
| Spec. of battery | Voltage:12V×2個使用<br>Capacity :12Ah<br>Battery chage:8~10h |
| Option           | グリップレバー式<br>ハンドブレーキ(受注生産)                                 |