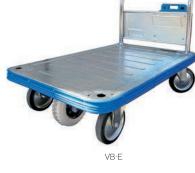

## **VB-E** Battery Powered

### **VB-E V947**

| Load capacity    | 500 kg                                  |
|------------------|-----------------------------------------|
| Width x length   | 750 x 1200 mm                           |
| Usable size      | 750 x 1125 mm                           |
| Platform height  | 300 mm                                  |
| Handle height    | 1050 mm                                 |
| Empty weight     | 85 kg                                   |
| Wheel            | ユニークタイヤ3.00-5(車輪径250mm)白ゴム              |
| Wheel diameter   | WJ-200×2/WK-200×2                       |
| Spec. of battery | 電圧:12V x 2個使用<br>容量:12Ah<br>充電時間:8~10時間 |