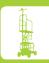

# Battery Powered Aluminum Wheelbarrow

| Three-wheel type |   |  |  |
|------------------|---|--|--|
| TC-1016-D        | 3 |  |  |

| Load capacity    | 100 kg                                                    |
|------------------|-----------------------------------------------------------|
| Width x length   | 580 × 1620 mm                                             |
| Usable size      | 530 x 1110 mm                                             |
| Platform height  | 420 mm                                                    |
| Handle height    | 860 mm                                                    |
| Empty weight     | 25 kg                                                     |
| Wheel            | 前輪:Al3.25/3.00-8(Wheel size 364mm)<br>後輪:AlJB6-2G         |
| Spec. of battery | Voltage:12V×2個使用<br>Capacity :12Ah<br>Battery chage:8~10h |
| Option           | グリップレバー式<br>ハンドブレーキ(受注生産)                                 |

TC-1016-D3

受注生産 グリップレバー式 ハンドブレーキ