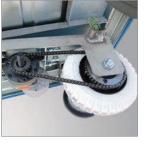

### **VB-E V947**

| Load capacity    | 500 kg                                  |
|------------------|-----------------------------------------|
| Width x length   | 750 x 1200 mm                           |
| Usable size      | 750 x 1125 mm                           |
| Platform height  | 300 mm                                  |
| Handle height    | 1050 mm                                 |
| Empty weight     | 85 kg                                   |
| Wheel            | ユニークタイヤ3.00-5(車輪径250mm)白ゴム              |
| Wheel diameter   | WJ-200×2/WK-200×2                       |
| Spec. of battery | 電圧:12V x 2個使用<br>容量:12Ah<br>充電時間:8~10時間 |



#### ●操作機能

ます。

ハンドル部分に運転操作機能を集約 させました。複雑な操作がなく、簡 単に始動できるので、誤作動させる 不安も軽減されます。

●バッテリー収納ポケット ハンドルの下にバッテリーの収納が できるポケットが取り付けられてい





## ●駆動輪ユニット





# Battery Powered Aluminum Wheelbarrow

| Three-wheel type |   |  |  |
|------------------|---|--|--|
| TC-1016-D        | 3 |  |  |

| Load capacity    | 100 kg                                                    |
|------------------|-----------------------------------------------------------|
| Width x length   | 580 × 1620 mm                                             |
| Usable size      | 530 x 1110 mm                                             |
| Platform height  | 420 mm                                                    |
| Handle height    | 860 mm                                                    |
| Empty weight     | 25 kg                                                     |
| Wheel            | 前輪:Al3.25/3.00-8(Wheel size 364mm)<br>後輪:AlJB6-2G         |
| Spec. of batte