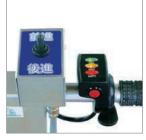

#### ●操作機能

ます。

ハンドル部分に運転操作機能を集約 させました。複雑な操作がなく、簡 単に始動できるので、誤作動させる 不安も軽減されます。

●バッテリー収納ポケット ハンドルの下にバッテリーの収納が できるポケットが取り付けられてい