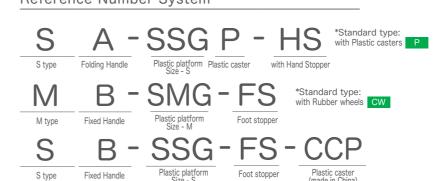

#### Reference Number System

the wheeles are locked.

<sup>\*</sup>Stopper; not brake system but the wheel locking device to keep platform truck stationary in position.

<sup>\*</sup>Stopper; not brake system but the wheel locking device to keep platform truck stationary in position.