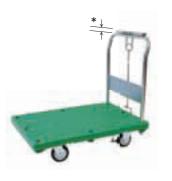

## With Fixed Handle and Hand Stopper

| SB-SSG-HS SB-SSGP-HS S type              |              |         |
|------------------------------------------|--------------|---------|
| Load capacity                            | 200 kg       |         |
| Platform size                            | 460 x 750    | mm      |
| Usable size                              | 460 x 680 mm |         |
| Suitable caster                          | CW/UW        | P/CP    |
| Platform height                          | 175 mm       | 175 mm  |
| Handle height                            | 870 mm       | 870 mm  |
| *Distance between handle and stopper lev | ver 40 mm    | 40 mm   |
| Empty weight                             | 13.6 kg      | 12.2 kg |

MB-SMG-HS