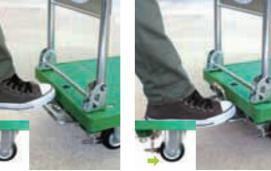

## Foot Sopper

the wheeles are unlocked.

When the inside lever is pushed, When the outside lever is pushed,

work adequately, you can adjust such device

SA-SSG-FS