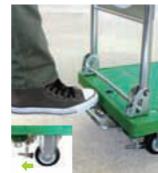

## Foot Sopper

the wheeles are unlocked.

When the inside lever is pushed, When the outside lever is pushed,

work adequately, you can adjust such device

SA-SSG-FS