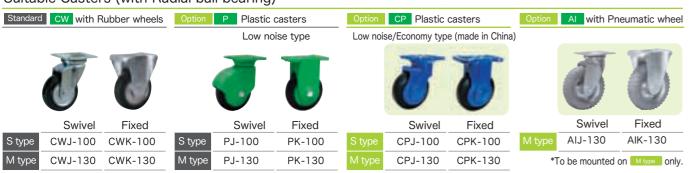

23.8 kg      | 20.0 kg |



MB-SMG-HS

### With Folding Handle and Foot Stopper

| SA-SSGP-FS S type |              |         |  |
|-------------------|--------------|---------|--|
| Load capacity     | 200 kg       |         |  |
| Platform size     | 460 x 750 r  | mm      |  |
| Usable size       | 460 x 680 mm |         |  |
| Suitable caster   | CW/UW        | P/CP    |  |
| Platform height   | 175 mm       | 175 mm  |  |
| Handle height     | 885 mm       | 885 mm  |  |
| Empty weight      | 13.8 kg      | 12.4 kg |  |

# MA-SMG-FS MA-SMGP-FS M type

Empty weight

Load capacity 300 kg Platform size 630 x 950 mm 630 x 865 mm Usable size Suitable caster 215 mm Platform height Handle height 895 mm 895 mm

24.0 kg



SA-SSG-FS

20.2 kg

#### Suitable Casters (with Radial ball bearing)



#### With Fixed Handle and Foot Stopper

| , | SB | -SSG- | FS   |
|---|----|-------|------|
| , | SB | -SSGF | P-FS |
|   |    |       | 200  |

Load capacity 200 kg

| Platform size                                       | 460 x 750 mm                              |                         |  |
|-----------------------------------------------------|-------------------------------------------|-------------------------|--|
| Usable size                                         | 460 x 700 mm                              |                         |  |
| Suitable caster                                     | CW/UW                                     | P/CP                    |  |
| Platform height                                     | 175 mm                                    | 175 mm