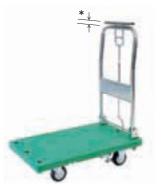

# With Folding Handle and Hand Stopper

| SA-SSG-<br>SA-SSGF |              |        |
|--------------------|--------------|--------|
| Load capacity      | 200 kg       |        |
| Platform size      | 460 x 750 r  | mm     |
| Usable size        | 460 x 680 mm |        |
| Suitable caster    | CW/UW        | P/CP   |
| Platform height    | 175 mm       | 175 mm |

SA-SSG-HS