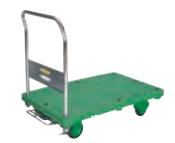

### Plastic

Handle height

\*Distance between

handle and stopper lever Empty weight

SA-SSG-FS

885 mm

40 mm

14.4 kg

885 mm

40 mm

13.0 kg

SA-SSG-HS