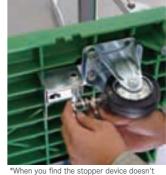

## Foot Sopper

the wheeles are unlocked.

When the inside lever is pushed, When the outside lever is pushed,

work adequately, you can adjust such device

SA-SSG-FS